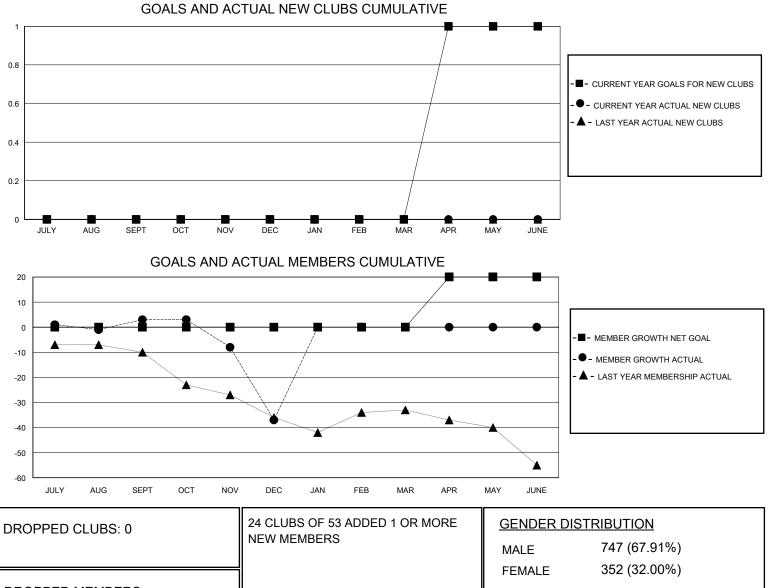

## District 105SE

Results as of: 12/31/2023

| GMT:                  |               | GMT CA    |               |                       |                         |                         |                                                    |
|-----------------------|---------------|-----------|---------------|-----------------------|-------------------------|-------------------------|----------------------------------------------------|
| Clubs                 |               |           |               | Members               |                         |                         |                                                    |
| RESULTS FOR 2023-2024 |               |           |               | RESULTS FOR 2023-2024 |                         |                         |                                                    |
| QUARTER               | NEW CLUB GOAL | NEW CLUBS | DROPPED CLUBS | QUARTER               | /BER GROWTH NET<br>GOAL | MEMBER GROWTH<br>ACTUAL | DROPPED<br>MEMBERS ACTUAL<br>(including transfers) |
| JULY/AUG/SEPT         | 0             | 0         | 0             | JULY/AUG/SEPT         | 0                       | 31                      | 25                                                 |
| OCT/NOV/DEC           | 0             | 0         | 0             | OCT/NOV/DEC           | 0                       | 17                      | 54                                                 |
| JAN/FEB/MAR           | 0             | 0         | 0             | JAN/FEB/MAR           | 0                       | 0                       | 0                                                  |
| APR/MAY/JUNE          | 1             | 0         | 0             | APR/MAY/JUNE          | 20                      | 0                       | 0                                                  |